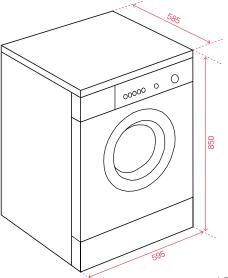

## Energy Efficiency

Energy Rating (MEPS): > 3 stars Water Rating (WELS): > 4 stars Product Dimensions: Physical (w, d, h mm) > 595 × 585 × 850 mm Weight (net/gross)